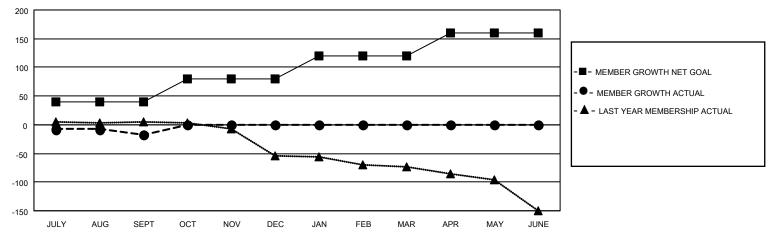

### GOALS AND ACTUAL MEMBERS CUMULATIVE

| DROPPED CLUBS: 1 |    | 13 CLUBS OF 69 ADDED 1 OR<br>MORE NEW MEMBERS | GENDER DISTRIBUTION                 |              |  |
|------------------|----|-----------------------------------------------|-------------------------------------|--------------|--|
|                  |    | MORE NEW MEMBERS                              | MALE                                | 808 (56.82%) |  |
|                  |    |                                               | FEMALE                              | 614 (43.18%) |  |
| DROPPED MEMBERS  |    |                                               | NON BINARY                          | 0 (0.00%)    |  |
|                  |    |                                               | PREFER NOT TO ANSWER                | 0 (0.00%)    |  |
| DECEASED         | 2  |                                               |                                     |              |  |
| CLUB CANCELLED   | 0  | CLICK HERE FOR CUMULATIVE                     | TOTAL FAMILY UNIT MEMBERS 307       |              |  |
| OTHER            | 32 | MEMBERSHIP DATA                               |                                     |              |  |
| TOTAL            | 34 |                                               | FAMILY MEMBERS PAYING HALF DUES 155 |              |  |
|                  |    |                                               |                                     |              |  |